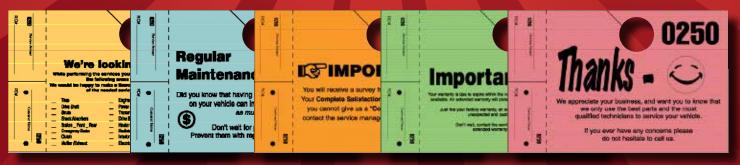

### Stock Customer Satisfaction Numbers

Start as low as 4¢ each with these 5.5 x 8.5" stock numbers ( no post card )

- 2 lines of information printed on Claim Checks
- Large numbers on front, small numbers on back
- Choice of 5 colors

### **Choose from these 10 stock styles**