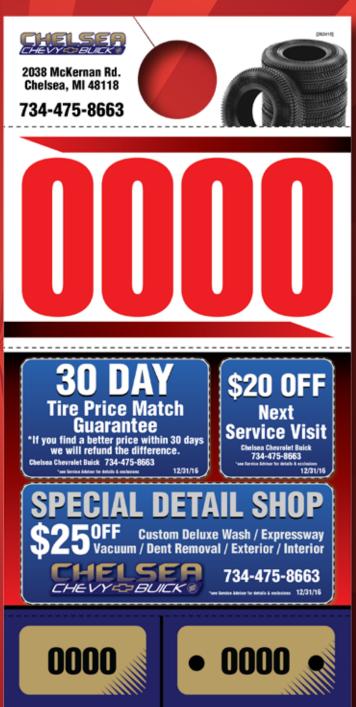

# OUR NUMBERS WILL WORK FOR YOU

Help bring in additional revenue by making our numbers work for you. Custom Service Numbers can include coupons, reminders, satisfaction surveys, specials, service upgrades, new vehicle deals and much more. We have enclosed some samples of different ways other service departments have made our numbers work for them.