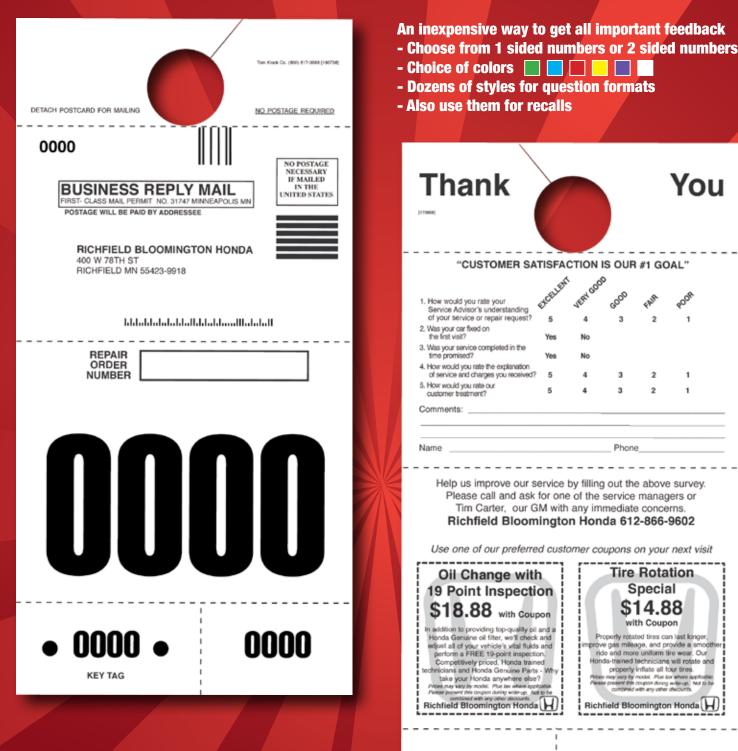

# OUR NUMBERS WILL WORK FOR YOU

Help bring in additional revenue by making our numbers work for you. Custom Service Numbers can include coupons, reminders, satisfaction surveys, specials, service upgrades, new vehicle deals and much more. We have enclosed some samples of different ways other service departments have made our numbers work for them.

### Stock Customer Satisfaction Numbers

Start as low as 4¢ each with these 5.5 x 8.5" stock numbers ( no post card )

- 2 lines of information printed on Claim Checks
- Large numbers on front, small numbers on back
- Choice of 5 colors

### **Choose from these 10 stock styles**