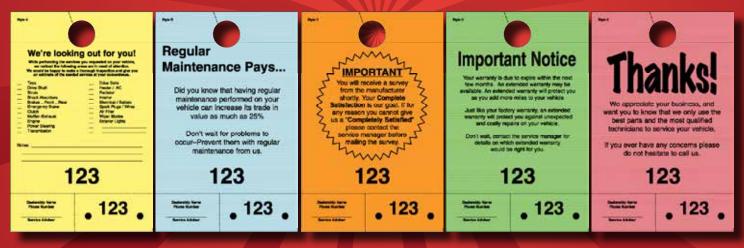

### Stock Customer Satisfaction Numbers

Start as low as 4¢ each with these 5.5 x 8.5" stock numbers ( no post card )

- 2 lines of information printed on Claim Checks
- Large numbers on front, small numbers on back
- Choice of 5 colors

### **Choose from these 10 stock styles**