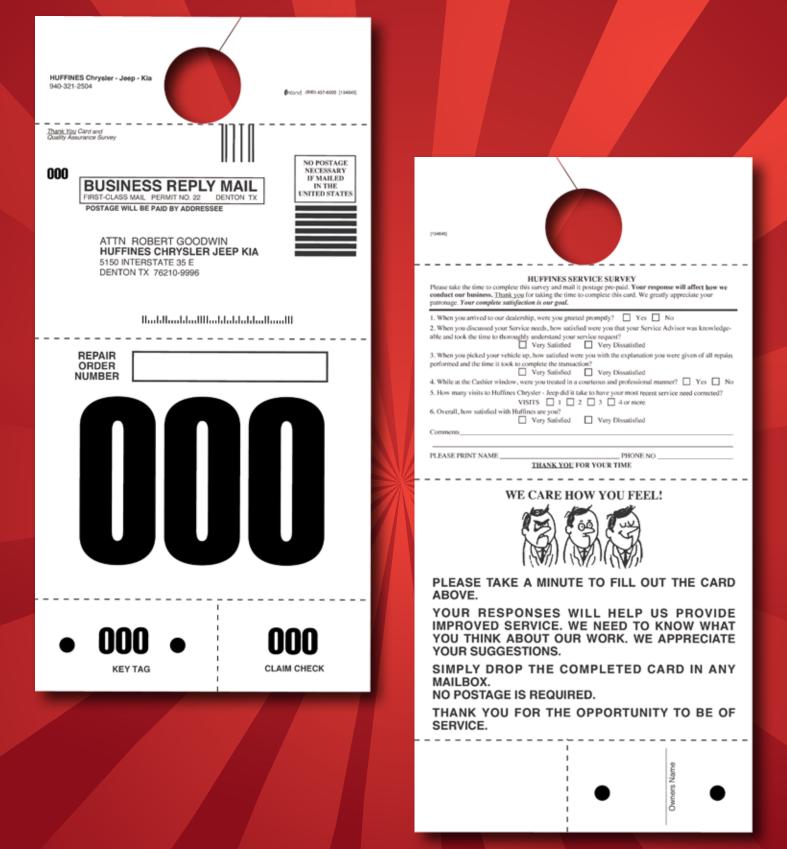

# OUR NUMBERS WILL WORK FOR YOU

Help bring in additional revenue by making our numbers work for you. Custom Service Numbers can include coupons, reminders, satisfaction surveys, specials, service upgrades, new vehicle deals and much more. We have enclosed some samples of different ways other service departments have made our numbers work for them.