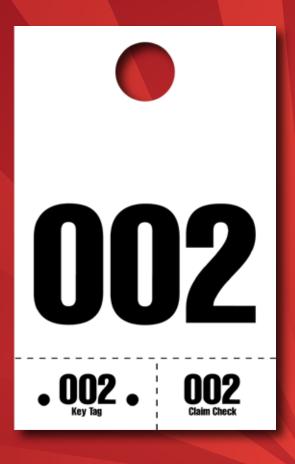

### Stock Customer Satisfaction Numbers

Start as low as 4¢ each with these 5.5 x 8.5" stock numbers ( no post card )

- 2 lines of information printed on Claim Checks
- Large numbers on front, small numbers on back
- Choice of 5 colors

### **Choose from these 10 stock styles**