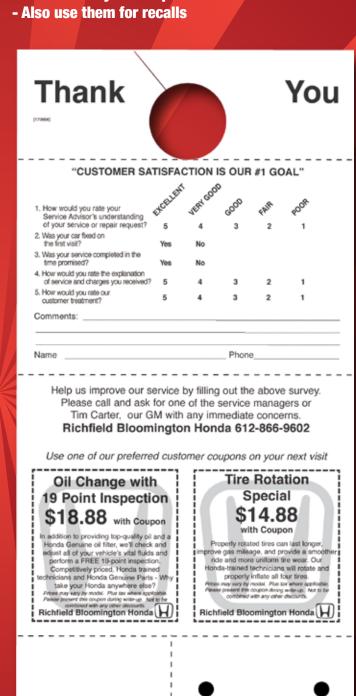

# OUR NUMBERS WILL WORK FOR YOU

Help bring in additional revenue by making our numbers work for you. Custom Service Numbers can include coupons, reminders, satisfaction surveys, specials, service upgrades, new vehicle deals and much more. We have enclosed some samples of different ways other service departments have made our numbers work for them.