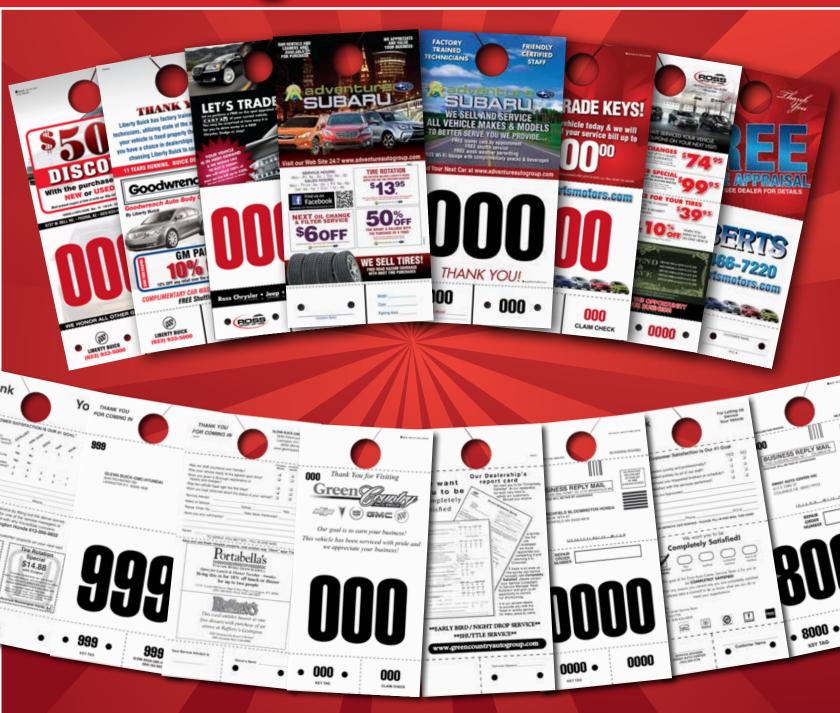

# OUR NUMBERS WILL WORK FOR YOU

Help bring in additional revenue by making our numbers work for you. Custom Service Numbers can include coupons, reminders, satisfaction surveys, specials, service upgrades, new vehicle deals and much more. We have enclosed some samples of different ways other service departments have made our numbers work for them.